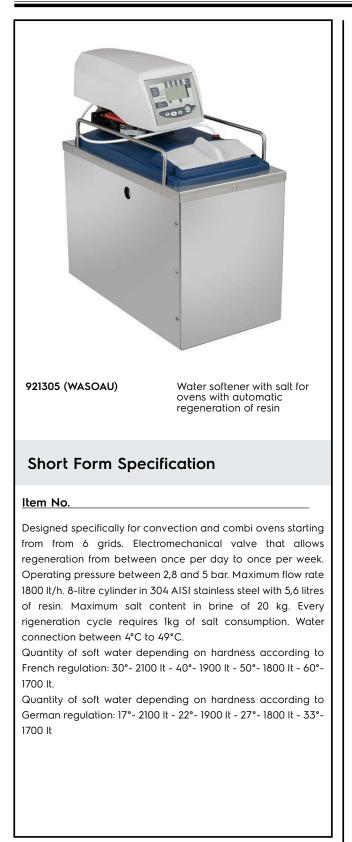

## Main Features

- The water softener has been designed specifically for convection and combi ovens and is suitable for all size of ovens, from 6 to 40 grids.
- Equipped with an electromechanical valve that allows regeneration from between once per day to once per week.
- Operating pressure between 2,8 and 5 bar.
- Maximum flow rate 1800lt/h
- Incorporates 8 litre cylinder in stainless steel 304 • AISI with 5,6 litres of resin.
- Maximum salt content in brine of 20 kg. Every rigeneration cycle requires 1kg of salt consumption
- Water connection between 4°C to 49°C.
- Quantity of soft water depending on hardness according to French regulation:
  - 30°- 2100 lt 40°- 1900 lt
  - 50°- 1800 lt
  - 60°- 1700 lt
- Quantity of soft water depending on hardness according to German regulation:
  - 17°- 2100 It
  - 22°- 1900 lt
  - 27°- 1800 lt 33°- 1700 lt
- All models comply with the standards required by the main international approval bodies and are CE marked.